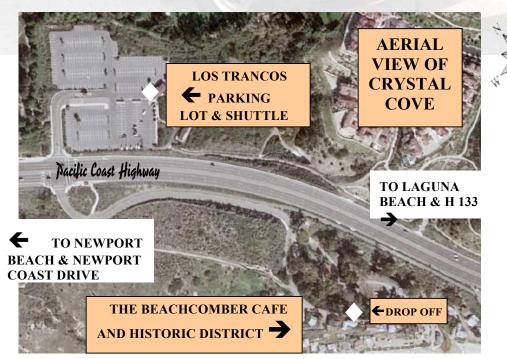

# HOW TO GET HERE

## Directions from Highway 73 Toll Road:

Please Exit Newport Coast Drive (From the North turn right, from the South turn left) head west towards the ocean. Follow Newport Coast Drive until it ends at Pacific Coast Highway and turn left. The first light you come to is Los Trancos/Crystal Cove. Turn left onto Los Trancos and park in the Crystal Cove State Park parking lot.

#### **Directions from Laguna Beach:**

Please take PCH north/west to the light at Los Trancos/Crystal Cove

Turn right onto Los Trancos and park in the Crystal Cove State Park parking lot.

### **Directions from Newport Beach:**

Please take PCH south/east to the light at Los Trancos/Crystal Cove

Turn left onto Los Trancos and park in the Crystal Cove State Park parking lot.

#### **ONCE AT LOS TRANCOS PARKING LOT:**

The Beachcomber Shuttle Stop is located next to the State Park Office at the far south end of the parking lot next to the pathway to the restroom facilities. Look for the covered Shuttle Stop. Be sure to take the parking lot entry ticket with you. The shuttle is \$1.50 per person one way. Children under 12 years of age ride for free when accompanied by a paying adult. The Beachcomber at Crystal Cove will validate your \$15.00 parking for 3 hours with any purchase of \$15.00 or more at the Beachcomber Café.